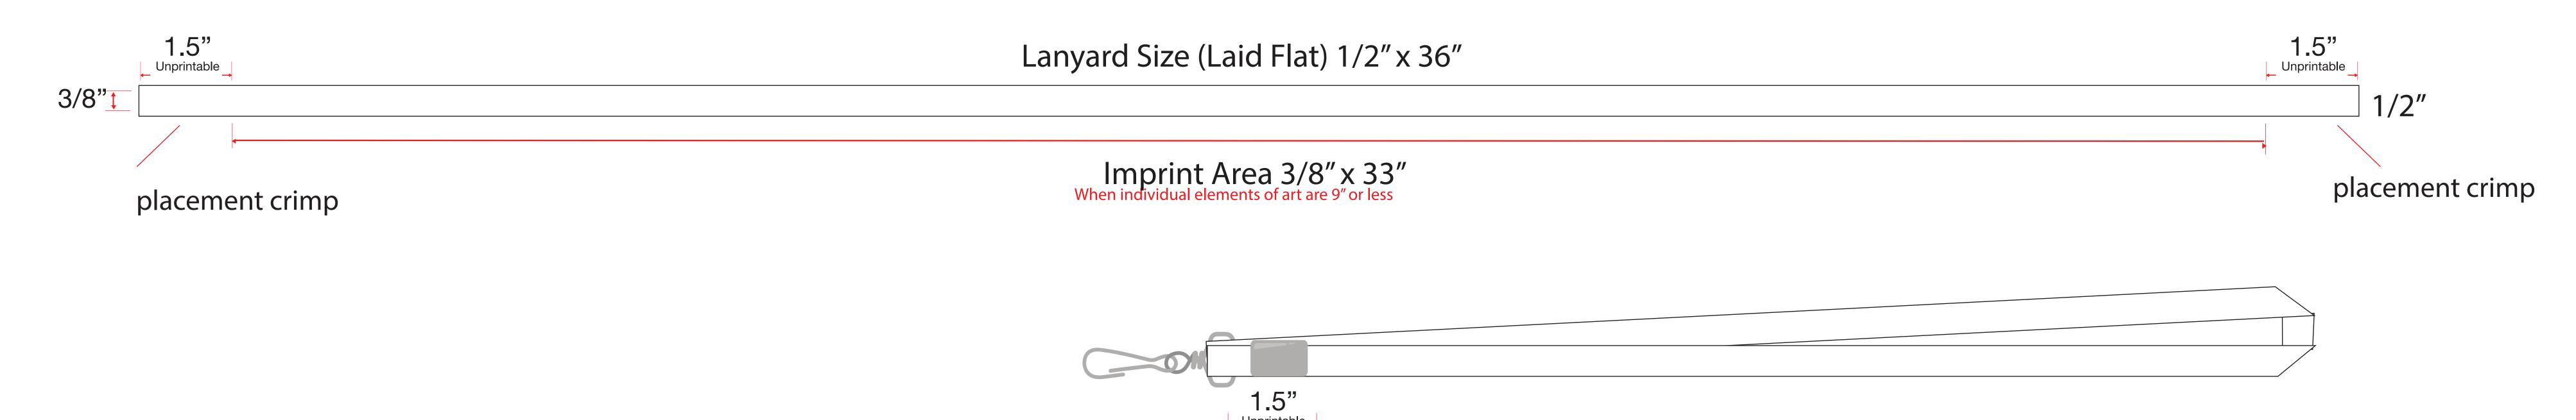

## **Imprint Limitations**

- Step and repeat is possible on 32" of lanyard, when design elements are 9" or less
- For art 9" or more. Repeat is restricted to once on both sides